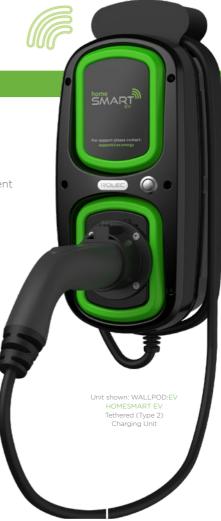

Colour Options Available

Unit shown: WALLPOD:EV

Type 2, Mode 3 Charging Socket

Safety In The Home Certified

IP Rated & **UV Stabilised** 

## PRODUCT FEATURES

- Smart charging (see smart features on page 4)
- IEC 61851-1 Mode 3 fast charging
- Socketed and tethered versions are available
- Charging speeds 3.6kW (16A) or 7.2kW (32A)
- Supplied with external overload and fault current protection (Type A RCBO)
- Built-in DC sensitive protective device
- Built-in LED charging status indicator
- Built-in Class 1 MID compliant kWh meter
- Built-in Modem and roaming sim
- · Built-in GPRS communication antenna
- OLEV Grant Fundable under the Electric Vehicle Homecharge Scheme
- · IP Rated and UV Stabilised
- Corrosion resistant, fire retardant and impact resistant design