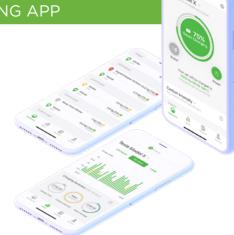

## POWERFUL SMART CHARGING APP

HomeSmart EV's smart charging app automatically captures off-peak rates by smart charging your car and automatically integrating any home energy tariff. It's the easy way to save money and reduce your carbon emissions when charging your EV.

Easy to use and easy to set up, our app gives you full control over your EV charging. To get started, all you need is to download the app, add your car and set when you want to be charged. That's it!

You're in control – simply plug in your EV at home, set the time you want the car to be charged and ready for, or press boost to charge immediately.

## Live Charging Activity:

- Charging status
- · Stop / start charging
- · Smart & boost charging
- · Charging notifications

## Charging History:

- · Total energy used
- Historical data
- CO2 savings

## Advanced Settings:

- · Off-peak optimisation
- Green charging
- · Grid services
- · Fleet management

charging offering either 3.6kW (16amp) or 7.2kW (32amp)

charging speeds.

Connectivity

Mobile App Controlled **SMART Charging** 