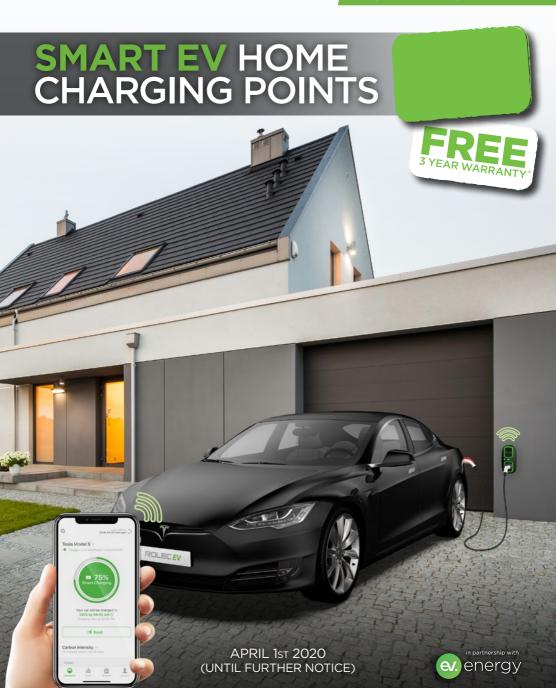

HomeSmart EV is a home charging point designed to help EV drivers take control of their charging lifestyle and activities.

HomeSmart EV is compatible with all EVs and enables the EV driver to completely control and manage their charging point. The user interacts with the charging point via their mobile phone or tablet using the ev.energy app, which can be downloaded free from Apple App Store or Google Play.

Easy to use and easy to set up, our app gives you full control over your EV charging. To get started, all you need is to download the app, add your car and set when you want to be charged. That's it!

You're in control – simply plug in your EV at home, set the time you want the car to be charged and ready for, or press boost to charge immediately.

We'll Smart Charge your EV so it's ready to go when you need it - using the greenest, cheapest energy, giving you access to competitive energy tariffs and renewable energy.

Use the app to track your EV's carbon impact and energy consumption at home and on the go.