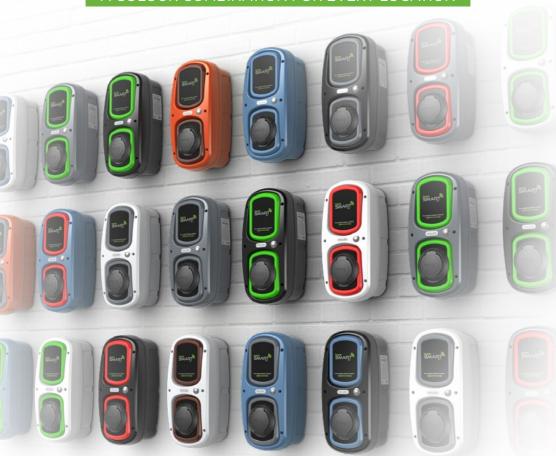

# 30 COLOUR OPTIONS

A COLOUR COMBINATION FOR EVERY LOCATION

Your WallPod:EV can be as bright or inconspicuous as desired. Choose from 30 different colour combinations.

\*Limited colour variations shown in illustration above

## Base Colours:

- ☐ Warm White
- Jet Black
- Dusk Blue
- Light Grey
- Anthracite Grev
- Terracotta

## Pod Colours:

- Lime Green
- Dusk Blue
- Red
- Anthracite Grey
- Chocolate Brown