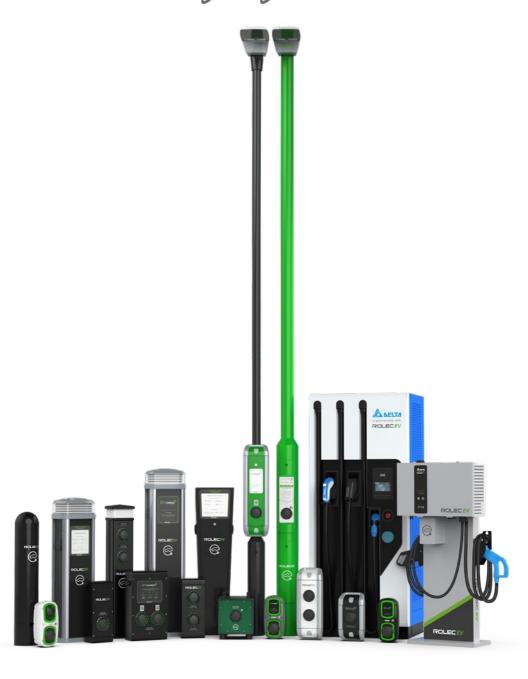

## THE UK'S LARGEST RANGE OF EV CHARGING SOLUTIONS

- WALLPOD:EV wall mounted charging range including HomeSmart & SolarCharge
- TITAN:EV charging range including HomeSmart, SolarCharge, ChargeBar & StreetCharge (street light EV charging conversion solution)
- · SECURICHARGE:EV vandal resistant wall mounted charging unit
- AUTOCHARGE:EV charging pedestal
- BASICCHARGE:EV charging pedestal
- DC WALLBOX 25kW Rapid Charger
- DC ULTRAFAST CHARGER (UFC) 50kW, 100kW & 150kW
- STREETSERV:EV vandal resistant private on-street charging post
- STREETCHARGE:EV charging street light
- CUBICHARGE:EV portable, temporary charging unit
- CHARGECHECK:EV charging station tester
- Payment and management systems (mobile phone / RFID)
- Plug to plug EV charging leads and accessories