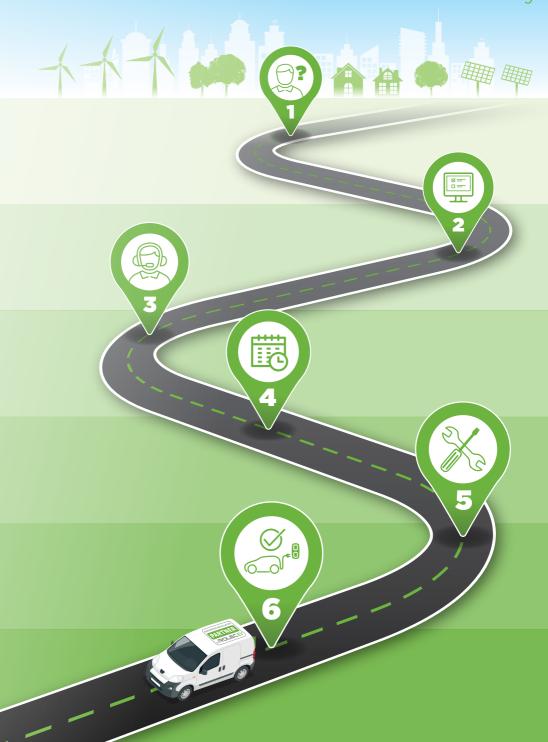

## STEP BY STEP GUIDE

## TO YOUR WALLPOD: EV HOMESMART INSTALLATION

BASIC INFORMATION
Visit our website at to find

Visit our website at to find out which EV charging points are available to you.

www.grantfundedchargingpoints.co.uk

## **APPLY ONLINE**

Fill out the enquiry form on the website. Confirming you also have a suitable GPRS network signal.

3

## **CONTACTING YOU**

One of our approved nationwide installation partners will soon be in touch to have a chat and find out your requirements. They may ask you to send some pictures of key locations around your property related to the installation

### CONFIRMATION

Prior to your installation day, the installer will be in touch again to confirm their arrival time. At this stage you may also be given a request for payment.

5

### INSTALLATION

Today is the day! After running through some checks with you the installer will get down to work. When they have completed the installation they will test your charger and circuit - and provide you with all necessary documentation.

## **READY TO GO**

Now you are all set up and can charge your EV whenever you wish! Should you experience any problems just contact our Aftersales Technical Support Team on 01205 724754.