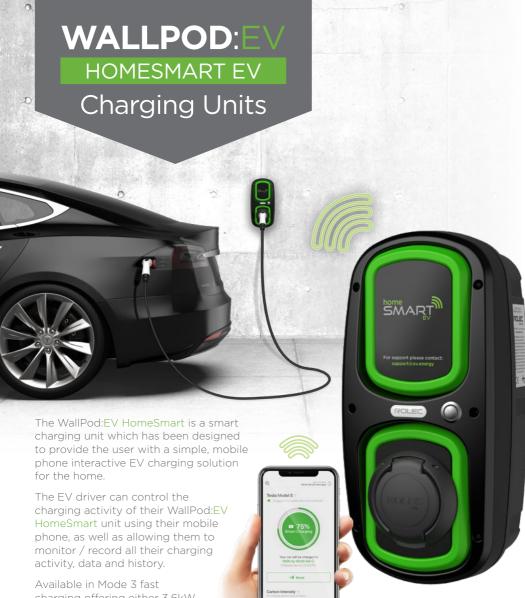

HomeSmart EV is a home charging point designed to help EV drivers take control of their charging lifestyle and activities.

HomeSmart EV is compatible with all EVs and enables the EV driver to completely control and manage their charging point. The user interacts with the charging point via their mobile phone or tablet using the ev.energy app, which can be downloaded free from Apple App Store or Google Play.

HomeSmart EV features include:

### LOWER CHARGING COSTS

- OLEV grant approved for low cost installation
- Facility to set charging to economy tariffs
- As a HomeSmart EV customer we are constantly looking to introduce better electricity tariffs to you

## **GREENER CHARGING**

- Maximises renewable grid energy use
- · Maximises off-peak energy use
- Solar panel integrated charging (coming soon)
- Track your CO₂ saved

## **TOTAL CONTROL - TOTAL MANAGEMENT**

- · Control your charger with your mobile phone
- · Track your charging history by mobile phone
- Integrate with your smart home virtual assistant e.g. Alexa (coming soon)

## Advanced Settings:

- · Off-peak optimisation
- Green charging
- · Grid services
- · Fleet management

charging offering either 3.6kW (16amp) or 7.2kW (32amp)

charging speeds.

Connectivity

Mobile App Controlled **SMART Charging** 