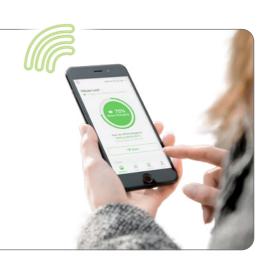

HomeSmart EV is a home charging point designed to help EV drivers take control of their charging lifestyle and activities.

HomeSmart EV is compatible with all EVs and enables the EV driver to completely control and manage their charging point. The user interacts with the charging point via their mobile phone or tablet using the ev.energy app, which can be downloaded free from Apple App Store or Google Play.

Easy to use and easy to set up, our app gives you full control over your EV charging. To get started, all you need is to download the app, add your car and set when you want to be charged. That's it!

You're in control – simply plug in your EV at home, set the time you want the car to be charged and ready for, or press boost to charge immediately.

We'll Smart Charge your EV so it's ready to go when you need it - using the greenest, cheapest energy, giving you access to competitive energy tariffs and renewable energy.

Use the app to track your EV's carbon impact and energy consumption at home and on the go.

## Live Charging Activity:

- Charging status
- · Stop / start charging
- · Smart & boost charging
- · Charging notifications